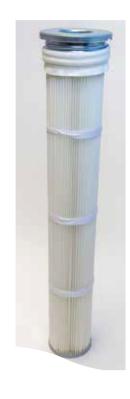

## I40157-M

| Product Specifications       |                                       |
|------------------------------|---------------------------------------|
| Dimensions:                  |                                       |
| Height                       | 39"                                   |
| Tube Sheet                   | 6.25"                                 |
| Top Construction:            | Metal                                 |
|                              | with Double Beaded Snap Band Included |
| Bottom Construction:         | Metal                                 |
| Inner Retainer:              | Expanded Metal (82% Open)             |
| Outer Retainer:              | 3 Woven Bands                         |
| Media:                       |                                       |
| Туре                         | 100% Spun-bond Polyester              |
| Permeability                 | 20 cfm.ft <sup>2</sup> @ 0.5" w.g.    |
| Filter Media Area            | 39 ft <sup>2</sup>                    |
| Pleat Count                  | 70 x 1.065"                           |
| Maximum Temperature          | 180° F                                |
| Particle Efficiency by Size: |                                       |
| 0.5 micron                   | 99.70%                                |
| 1.0 micron                   | 99.80%                                |
| 2.0 micron                   | 100%                                  |