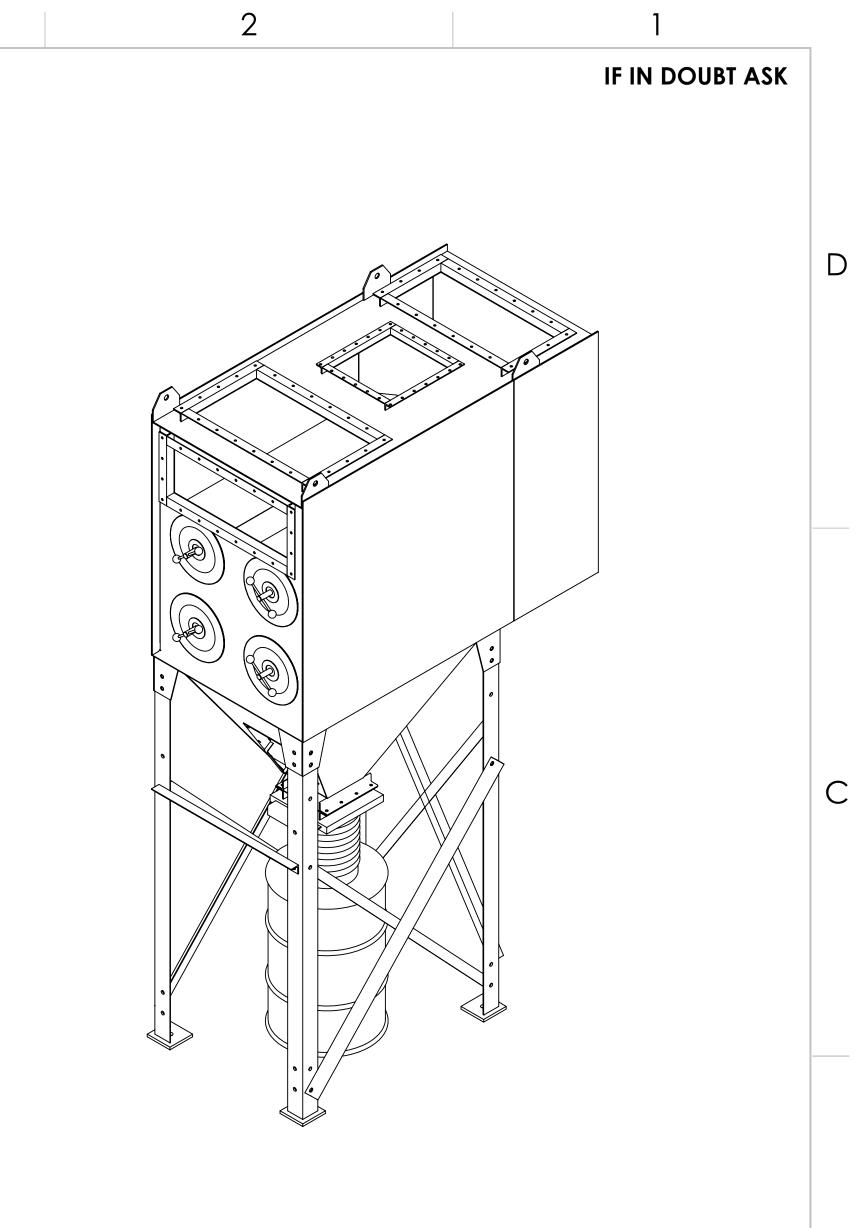

5

6'-6<u>1</u>"

3

|                                                                                            |                                                                                                                                                                                                       |                                          |                            |                                                          |                             |              | В |  |  |
|--------------------------------------------------------------------------------------------|-------------------------------------------------------------------------------------------------------------------------------------------------------------------------------------------------------|------------------------------------------|----------------------------|----------------------------------------------------------|-----------------------------|--------------|---|--|--|
| ON                                                                                         | U.S AIR CLEANFLO - MODEL 4DCP-16                                                                                                                                                                      |                                          |                            |                                                          |                             |              |   |  |  |
|                                                                                            | # OF FILTERS:                                                                                                                                                                                         |                                          |                            | 16                                                       |                             |              |   |  |  |
|                                                                                            | FILTER DIMENSI                                                                                                                                                                                        | ONS:                                     |                            |                                                          | 13.8"∅ X 26" L              |              |   |  |  |
|                                                                                            | FILTER AREA:                                                                                                                                                                                          |                                          |                            | 96                                                       | 0 S.F OR 2,032 S            | .F           |   |  |  |
|                                                                                            | FILTER MEDIA:                                                                                                                                                                                         |                                          |                            | SPUN BOND POLY. (120 S.F<br>OR<br>NANOFIBER (254 S.F EA) |                             |              |   |  |  |
|                                                                                            | # OF PULSE VALVES:                                                                                                                                                                                    |                                          |                            |                                                          | 8                           | ,            |   |  |  |
|                                                                                            | Compressed air requiremen                                                                                                                                                                             |                                          | VTS:                       |                                                          | 90-100 PSIG                 |              |   |  |  |
|                                                                                            | AIR CONSUMPTION:<br>(10 SECOND PLUSE INTERVALS)<br>DESIGN PRESSURE RATING:<br>STANDARD COLOR:                                                                                                         |                                          |                            | 9 5                                                      | SCFM (APPROX                | .)           |   |  |  |
|                                                                                            |                                                                                                                                                                                                       |                                          |                            |                                                          | -20" W.G.                   |              |   |  |  |
|                                                                                            |                                                                                                                                                                                                       |                                          |                            | BLUE                                                     |                             |              |   |  |  |
|                                                                                            | SHIPPING WEIGHT: 12GA. /10 G                                                                                                                                                                          |                                          | GA.                        | 1,585 LBS/ 1,930 LBS                                     |                             |              |   |  |  |
| CALIFORNIA<br>DREIGN PA<br>THE COND<br>SED TO OTH<br>LEMT OR C<br>OT BE USEE<br>AWINGS, PI | ARE THE PROPERTY OF<br>A, AND ARE COVERED<br>TENTS. THIS MATERIAL<br>DITION THAT IT SHALL<br>HER VENDORS OR<br>DTHERWISE DISPOSED<br>D TO FURNISH ANY<br>RINTS OR APPARATUS,<br>SPECIFICALLY<br>TION. |                                          | J.S.<br>Air F              | iltra                                                    | ation, lı                   | nc.          | А |  |  |
| DATE                                                                                       | 2/22/2023                                                                                                                                                                                             | CORPORATE OFFICE                         | SCALE: 1:1<br>DATE: 1/27/2 | — Dust (                                                 |                             | ST DRAWN BY  |   |  |  |
| DATE                                                                                       | : 2/22/2023                                                                                                                                                                                           | 10278 COUNTY ROAD<br>TYLER, TX 75707     |                            | DESCRIPTION<br>CARTRIDGE COLLECTOR GENERAL LAYOUT        |                             |              |   |  |  |
| DATE                                                                                       | : 2/22/2023                                                                                                                                                                                           | (951) 491 - 7282<br>FAX (951) 491 - 7281 | CUSTO                      |                                                          | DRAWING NUMBER<br>2DCP-8-GA | REV<br>R3    |   |  |  |
|                                                                                            |                                                                                                                                                                                                       | 2                                        |                            | TITLE:                                                   | 1                           | SHEET 1 OF 1 |   |  |  |