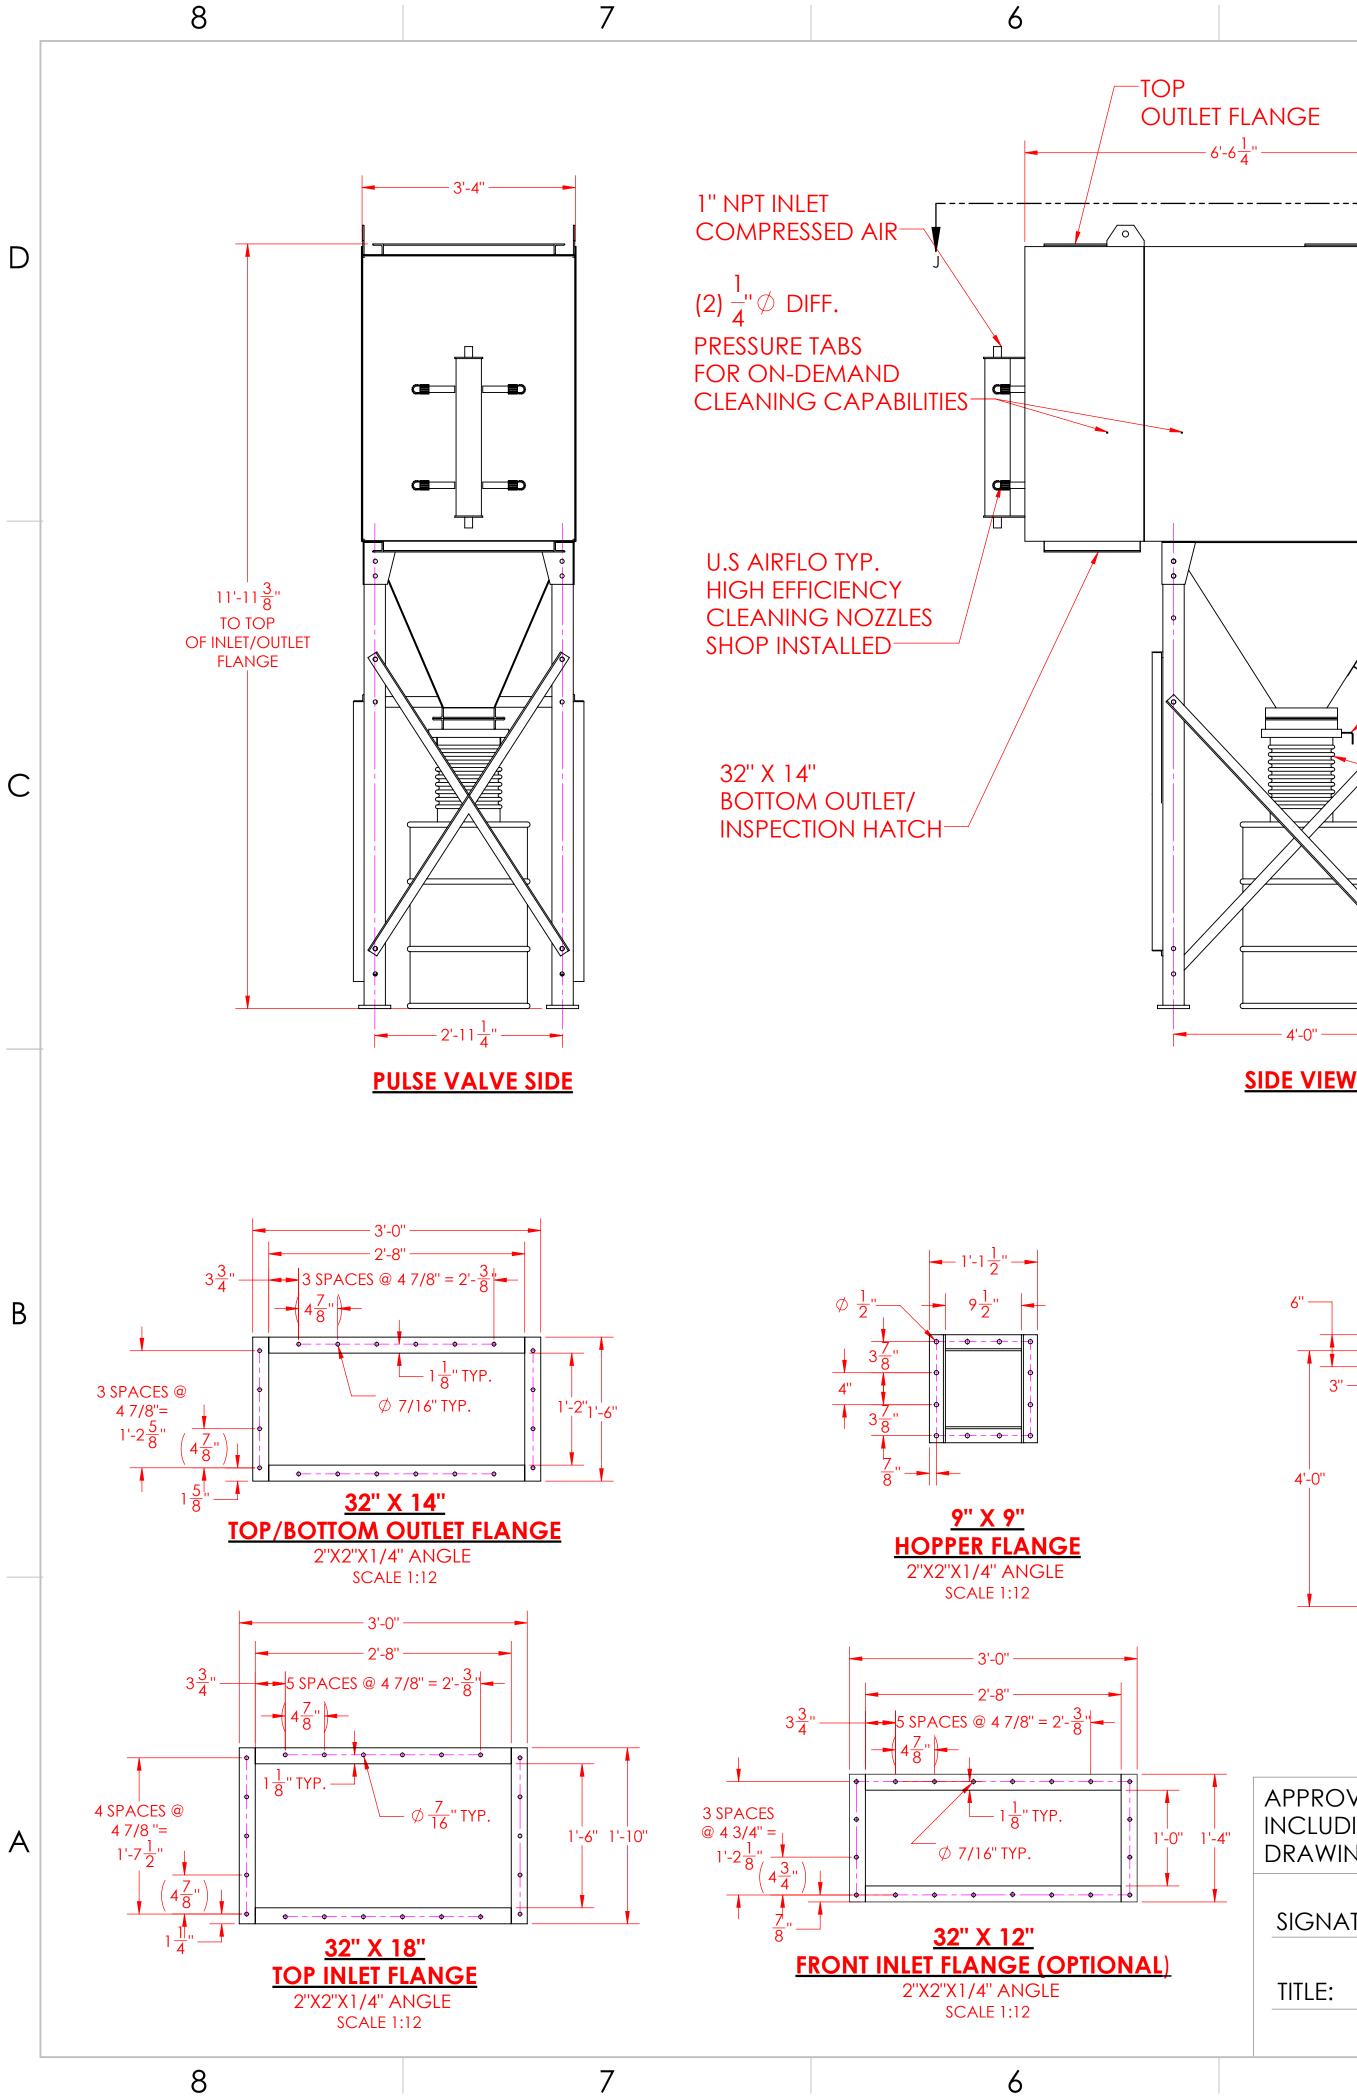

| Image: Section Line Image: Section Line   Image: Section Line Date:   Signature: Date:   Image: Line Customer Shall return one Copy Approved   Image: Line Date:   Image: Line Customer Shall return one Copy Approved   Image: Line Date:   Image: Line Date:   Image: Line Date:   Image: Line Date:   Image: Line | S     | The view                                                 | -SLIDE<br>GATE<br>-FLEX<br>BOOT<br>-55 GAL.<br>DRUM<br>W/ LID | Image: constrained of the second of the s |                                                                                                                                                                                                                                                                                                                                                                                   |
|-------------------------------------------------------------------------------------------------------------------------------------------------------------------------------------------------------------------------------------------------------------------------------------------------------------------------------------------------------------------------------------------------------------------------------------------------------------------------------------------------------------------------------------------------------------------------------------------------------------------------------------------------------------------------------------------------------------------------------------------------------------------------------------------------------------------------------------------------------------------|-------|----------------------------------------------------------|---------------------------------------------------------------|-------------------------------------------------------------------------------------------------------------------------------------------------------------------------------------------------------------------------------------------------------------------------------------------------------------------------------------------------------------------------------------------------------------------------------------------------------------------------------------------------------------------------------------------------------------------------------------------------------------------------------------------------------------------------------------------------------------------------------------------------------------------------------------------------------------------------------------------------------------------------------------------------------------------------------------------------------------------------------------------------------------------------------------------------------------------------------------------------------------------------------------------------------------------------------------------------------------------------------------------------------------------------------------------------------------------------------------------------------------------------------------------------------------------------------------------------------------------------------------------------------------------------------------------------------------------------------------------------------------------------------------------------------------------------------------------------------------------------------------------------------------------------------------------------------------------------------------------------------------------------------------------------------------------------------------------------------------------------------------------------------------------------------------------------------------------------------------------------|-----------------------------------------------------------------------------------------------------------------------------------------------------------------------------------------------------------------------------------------------------------------------------------------------------------------------------------------------------------------------------------|
| INCLUDING WALL OPENING PENETRATIONS / LOCATIONS & GENERAL BY ISSUED AND/OR PENDING US AND/OR   DRAWING NOTES BY ISSUED AND/OR PENDING US AND/OR   SIGNATURE: DATE:   SIGNATURE: DATE:   TITLE: CHECKED BY:   CUSTOMER SHALL RETURN ONE COPY APPROVED DESIGNED BY: TB                                                                                                                                                                                                                                                                                                                                                                                                                                                                                                                                                                                              |       | 6"<br>6"<br>6"<br>6"<br>6"<br>6"<br>6"<br>6"<br>6"<br>6" | 32" ><br>TOP<br>FLAN                                          | CIA" EXPL. PA   OUTLET EXPL. PA   OUTLET Image: Control of the second se                                                                                                              | ANEL<br>MAL)<br>FILTER<br>SECTOR                                                                                                                                                                                                                                                                                                                                                  |
| TITLE: CHECKED BY:   CUSTOMER SHALL RETURN ONE COPY APPROVED DESIGNED BY:   TB                                                                                                                                                                                                                                                                                                                                                                                                                                                                                                                                                                                                                                                                                                                                                                                    | 1'-4" | INCLUDING WALL OPI<br>DRAWING NOTES                      | ENING PENETRATIONS / LOC                                      |                                                                                                                                                                                                                                                                                                                                                                                                                                                                                                                                                                                                                                                                                                                                                                                                                                                                                                                                                                                                                                                                                                                                                                                                                                                                                                                                                                                                                                                                                                                                                                                                                                                                                                                                                                                                                                                                                                                                                                                                                                                                                                 | U.S AIR FILTRIATION INC. OF MURRIETA, CAL<br>BY ISSUED AND/OR PENDING U.S AND FOR<br>IS TO BE PROVIDED TO YOU SUBJECT TO TH<br>NOT BE REPRODUCED, COPIED, DISCLOSEE<br>MANUFACTURERS OF SIMILAR ARTICLES, LE/<br>OF, DIRECTLY OR INDIRECTLY. IT SHALL NOT<br>INFORMATION FOR THE MAKING OF DRAW<br>OR PARTS THEREFORE, EXCEPT WHERE OTHE<br>PROVIDED FOR BY CONTRACT WITH U.S AIR |
| CUSTOMER SHALL RETURN ONE COPY APPROVED DESIGNED BY: TB                                                                                                                                                                                                                                                                                                                                                                                                                                                                                                                                                                                                                                                                                                                                                                                                           |       |                                                          |                                                               |                                                                                                                                                                                                                                                                                                                                                                                                                                                                                                                                                                                                                                                                                                                                                                                                                                                                                                                                                                                                                                                                                                                                                                                                                                                                                                                                                                                                                                                                                                                                                                                                                                                                                                                                                                                                                                                                                                                                                                                                                                                                                                 |                                                                                                                                                                                                                                                                                                                                                                                   |
|                                                                                                                                                                                                                                                                                                                                                                                                                                                                                                                                                                                                                                                                                                                                                                                                                                                                   |       |                                                          |                                                               |                                                                                                                                                                                                                                                                                                                                                                                                                                                                                                                                                                                                                                                                                                                                                                                                                                                                                                                                                                                                                                                                                                                                                                                                                                                                                                                                                                                                                                                                                                                                                                                                                                                                                                                                                                                                                                                                                                                                                                                                                                                                                                 |                                                                                                                                                                                                                                                                                                                                                                                   |
|                                                                                                                                                                                                                                                                                                                                                                                                                                                                                                                                                                                                                                                                                                                                                                                                                                                                   |       | 5 CUSTOMER                                               |                                                               | 4                                                                                                                                                                                                                                                                                                                                                                                                                                                                                                                                                                                                                                                                                                                                                                                                                                                                                                                                                                                                                                                                                                                                                                                                                                                                                                                                                                                                                                                                                                                                                                                                                                                                                                                                                                                                                                                                                                                                                                                                                                                                                               | 3                                                                                                                                                                                                                                                                                                                                                                                 |

5

6'-6<u>1</u>"

3

|                                                                                            |                                                                                                                                                                                                       |                                          |                            |                                                          |                             |              | В |  |  |
|--------------------------------------------------------------------------------------------|-------------------------------------------------------------------------------------------------------------------------------------------------------------------------------------------------------|------------------------------------------|----------------------------|----------------------------------------------------------|-----------------------------|--------------|---|--|--|
| ON                                                                                         | U.S AIR CLEANFLO - MODEL 4DCP-16                                                                                                                                                                      |                                          |                            |                                                          |                             |              |   |  |  |
|                                                                                            | # OF FILTERS:                                                                                                                                                                                         |                                          |                            | 16                                                       |                             |              |   |  |  |
|                                                                                            | FILTER DIMENSI                                                                                                                                                                                        | ONS:                                     |                            |                                                          | 13.8"∅ X 26" L              |              |   |  |  |
|                                                                                            | FILTER AREA:                                                                                                                                                                                          |                                          |                            | 96                                                       | 0 S.F OR 2,032 S            | .F           |   |  |  |
|                                                                                            | FILTER MEDIA:                                                                                                                                                                                         |                                          |                            | SPUN BOND POLY. (120 S.F<br>OR<br>NANOFIBER (254 S.F EA) |                             |              |   |  |  |
|                                                                                            | # OF PULSE VALVES:                                                                                                                                                                                    |                                          |                            |                                                          | 8                           | ,            |   |  |  |
|                                                                                            | Compressed air requiremen                                                                                                                                                                             |                                          | VTS:                       |                                                          | 90-100 PSIG                 |              |   |  |  |
|                                                                                            | AIR CONSUMPTION:<br>(10 SECOND PLUSE INTERVALS)<br>DESIGN PRESSURE RATING:<br>STANDARD COLOR:                                                                                                         |                                          |                            | 9 5                                                      | SCFM (APPROX                | .)           |   |  |  |
|                                                                                            |                                                                                                                                                                                                       |                                          |                            |                                                          | -20" W.G.                   |              |   |  |  |
|                                                                                            |                                                                                                                                                                                                       |                                          |                            | BLUE                                                     |                             |              |   |  |  |
|                                                                                            | SHIPPING WEIGHT: 12GA. /10 G                                                                                                                                                                          |                                          | GA.                        | 1,585 LBS/ 1,930 LBS                                     |                             |              |   |  |  |
| CALIFORNIA<br>DREIGN PA<br>THE COND<br>SED TO OTH<br>LEMT OR C<br>OT BE USEE<br>AWINGS, PI | ARE THE PROPERTY OF<br>A, AND ARE COVERED<br>TENTS. THIS MATERIAL<br>DITION THAT IT SHALL<br>HER VENDORS OR<br>DTHERWISE DISPOSED<br>D TO FURNISH ANY<br>RINTS OR APPARATUS,<br>SPECIFICALLY<br>TION. |                                          | J.S.<br>Air F              | iltra                                                    | ation, lı                   | nc.          | А |  |  |
| DATE                                                                                       | 2/22/2023                                                                                                                                                                                             | CORPORATE OFFICE                         | SCALE: 1:1<br>DATE: 1/27/2 | — Dust (                                                 |                             | ST DRAWN BY  |   |  |  |
| DATE                                                                                       | : 2/22/2023                                                                                                                                                                                           | 10278 COUNTY ROAD<br>TYLER, TX 75707     |                            | DESCRIPTION<br>CARTRIDGE COLLECTOR GENERAL LAYOUT        |                             |              |   |  |  |
| DATE                                                                                       | : 2/22/2023                                                                                                                                                                                           | (951) 491 - 7282<br>FAX (951) 491 - 7281 | CUSTO                      |                                                          | DRAWING NUMBER<br>2DCP-8-GA | REV<br>R3    |   |  |  |
|                                                                                            |                                                                                                                                                                                                       | 2                                        |                            | TITLE:                                                   | 1                           | SHEET 1 OF 1 |   |  |  |